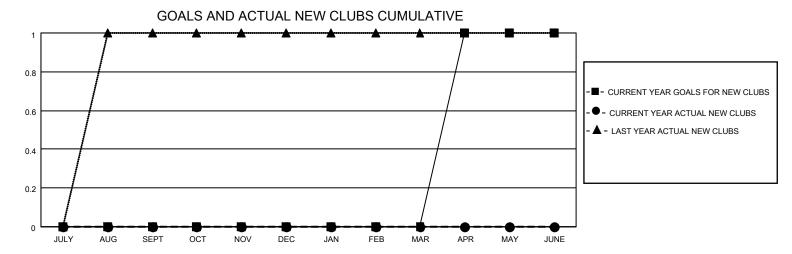

## District 14 F

| Clubs RESULTS FOR 2022-2023 |   |   |   | Members RESULTS FOR 2022-2023 |    |   |   |
|-----------------------------|---|---|---|-------------------------------|----|---|---|
|                             |   |   |   |                               |    |   |   |
| JULY/AUG/SEPT               | 0 | 0 | 0 | JULY/AUG/SEPT                 | 10 | 2 | 5 |
| OCT/NOV/DEC                 | 0 | 0 | 0 | OCT/NOV/DEC                   | 20 | 0 | 0 |
| JAN/FEB/MAR                 | 0 | 0 | 0 | JAN/FEB/MAR                   | 5  | 0 | 0 |
| APR/MAY/JUNE                | 1 | 0 | 0 | APR/MAY/JUNE                  | 5  | 0 | 0 |