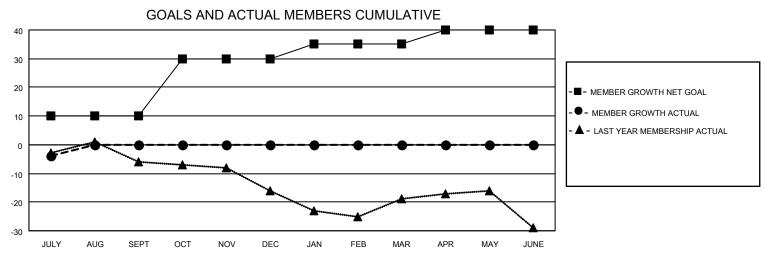

## District 14 F

| Clubs RESULTS FOR 2022-2023 |   |   |   | Members RESULTS FOR 2022-2023 |    |   |   |
|-----------------------------|---|---|---|-------------------------------|----|---|---|
|                             |   |   |   |                               |    |   |   |
| JULY/AUG/SEPT               | 0 | 0 | 0 | JULY/AUG/SEPT                 | 10 | 2 | 5 |
| OCT/NOV/DEC                 | 0 | 0 | 0 | OCT/NOV/DEC                   | 20 | 0 | 0 |
| JAN/FEB/MAR                 | 0 | 0 | 0 | JAN/FEB/MAR                   | 5  | 0 | 0 |
| APR/MAY/JUNE                | 1 | 0 | 0 | APR/MAY/JUNE                  | 5  | 0 | 0 |